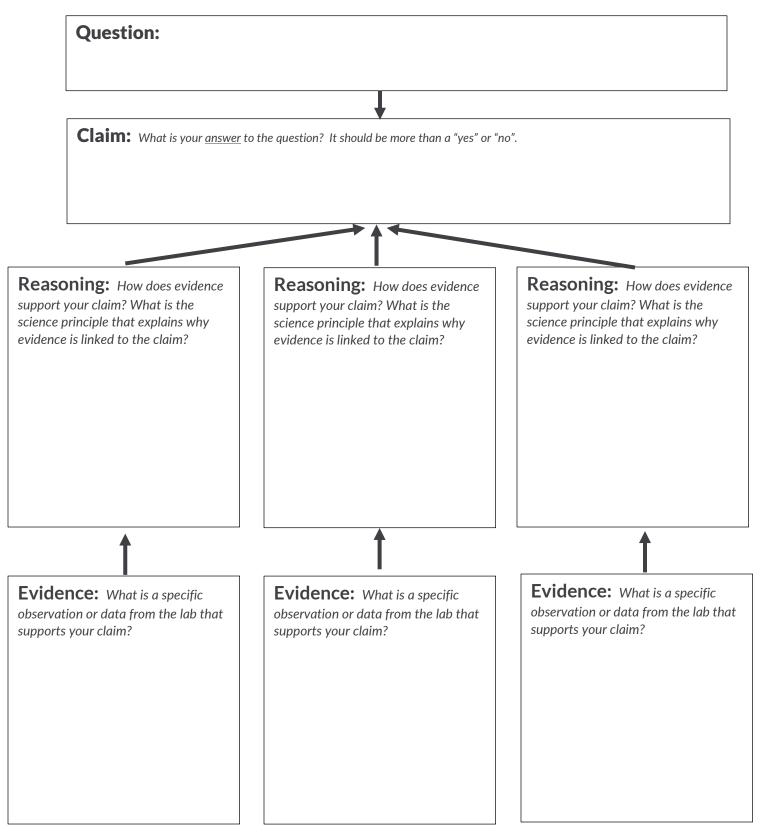

## **CER CHECKLIST**

**CLAIM** Does the claim answer the question? The claim should only answer the question. Does the claim lack an explanation or reasoning? ☐ Is the claim more than a "yes" or "no" answer? Is the claim a complete sentence? **EVIDENCE** Is each piece of evidence relevant to the claim? Is there enough evidence listed to support the claim? The evidence should lack an explanation or reasoning. Is each piece of evidence strictly an observation or data from the lab? ☐ Is the evidence listed specific and not vague or a generalization? **REASONING** Is there a justification how each piece of evidence supports the claim? The reasoning should not simply repeat the evidence. Is there a link between the evidence and claim provided? Is the science principle explained why the evidence supports the claim? Is the reasoning written in complete sentences?

## **CER Student Graphic Organizer**